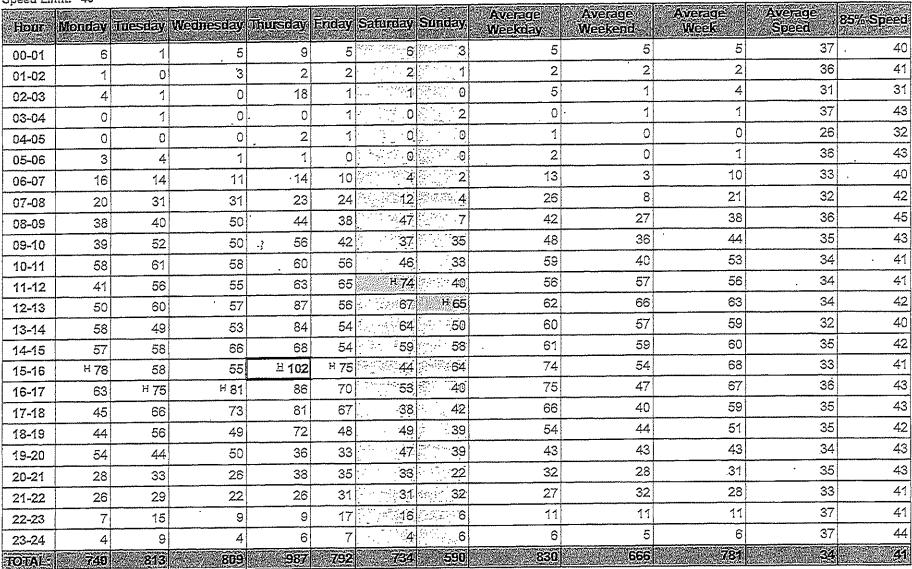

Jacques to check boat launch

- 12. Culverts & Bridge brushing-brushing-excavator to start soon mid November
- 13. Traffic Speed Sensor-Jacques to have hard copy for meeting

  \*River Street good results Lee Valley Road high vehicle count/higher speeds

Location:

Traffic Logix

Report Period:

2022-05-12 to 2022-06-02

Address:

320 River street, Sable Spanish Rivers, ON, Canada,

Total Vehicle Count: 5,465

Speed Limit: 40