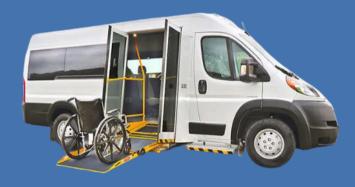

**CARRIED** 

2024-429 Motion No. Grant's C. PHILLIPS Mobile Moved By: Repair Seconded By: H. CRABS Payment

BE IT RESOLVED THAT Invoice 049735 from Grants Mobile Repair in the amount of \$2,286.99 + HST and Invoice 049735 from Grants Mobile Repair in the amount of \$9,461.45 + HST be approved for payment.